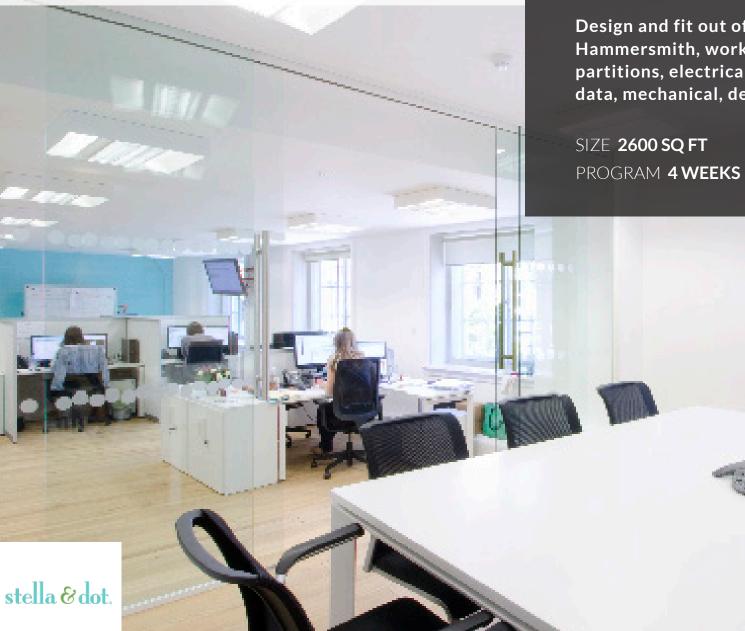

### **Stella & Dot Ltd** Hammersmith, London page 1

Design and fit out of new London HQ in Hammersmith, works included solid and glazed partitions, electrical and lighting, new Cat 5e data, mechanical, decorations

SIZE 2600 SQ FT PROGRAM 4 WEEKS