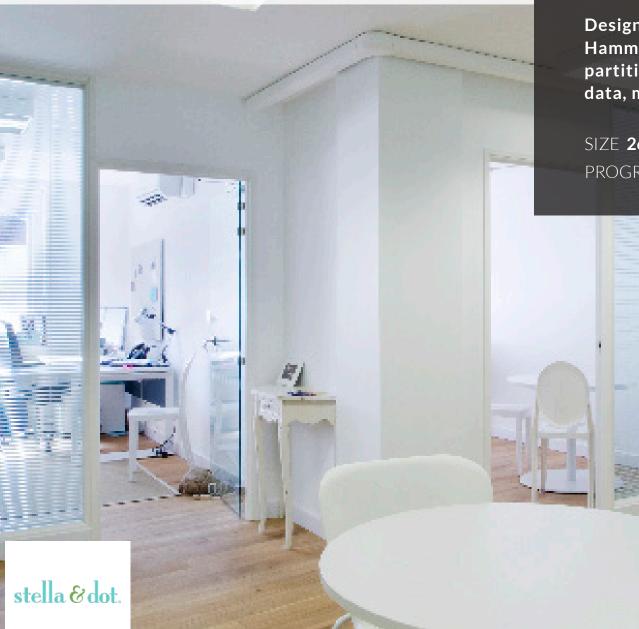

### **Stella & Dot Ltd** Hammersmith, London page 3

Design and fit out of new London HQ in Hammersmith, works included solid and glazed partitions, electrical and lighting, new Cat 5e data, mechanical, decorations

SIZE 2600 SQ FT PROGRAM 4 WEEKS