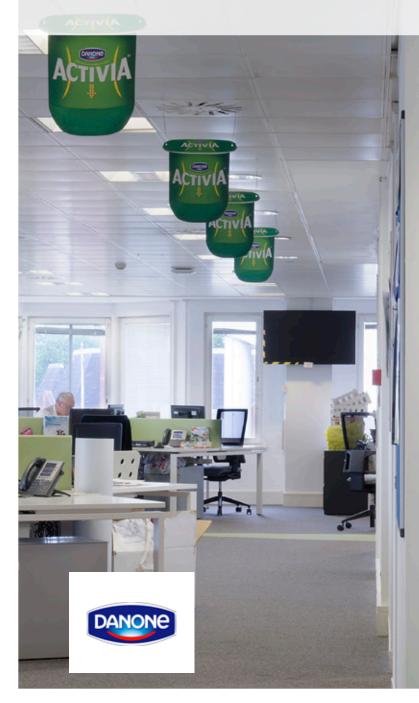

#### **Danone UK** Ealing page 1

Working with the clients Steering Committee Blue Fig designed and refurbished two floors totalling some 12,500 sq ft. Works included reconfiguration of existing power and data circuits, new solid and glazed partitions, new floor coverings, wall graphics and furniture

## who we've done it for

Working with the clients Steering Committee Blue Fig designed and refurbished two floors totalling some 12,500 sq ft. Works included reconfiguration of existing power and data circuits, new solid and glazed partitions, new floor coverings, wall graphics and furniture