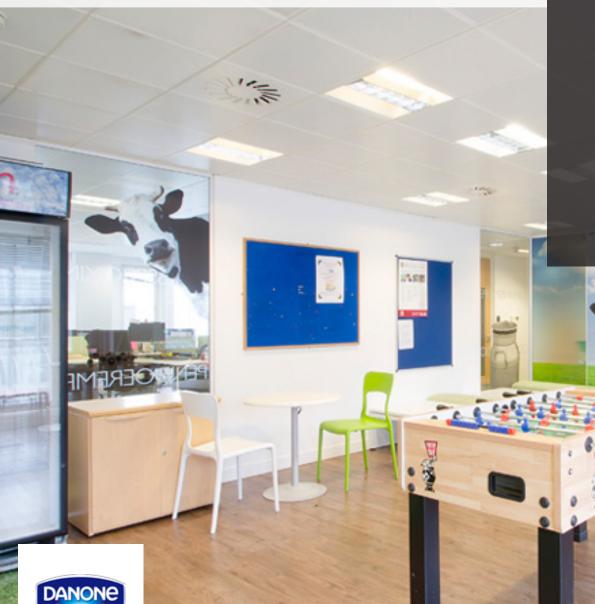

#### **Danone UK** Ealing page 3

Working with the clients Steering Committee Blue Fig designed and refurbished two floors totalling some 12,500 sq ft. Works included reconfiguration of existing power and data circuits, new solid and glazed partitions, new floor coverings, wall graphics and f<u>urniture</u>