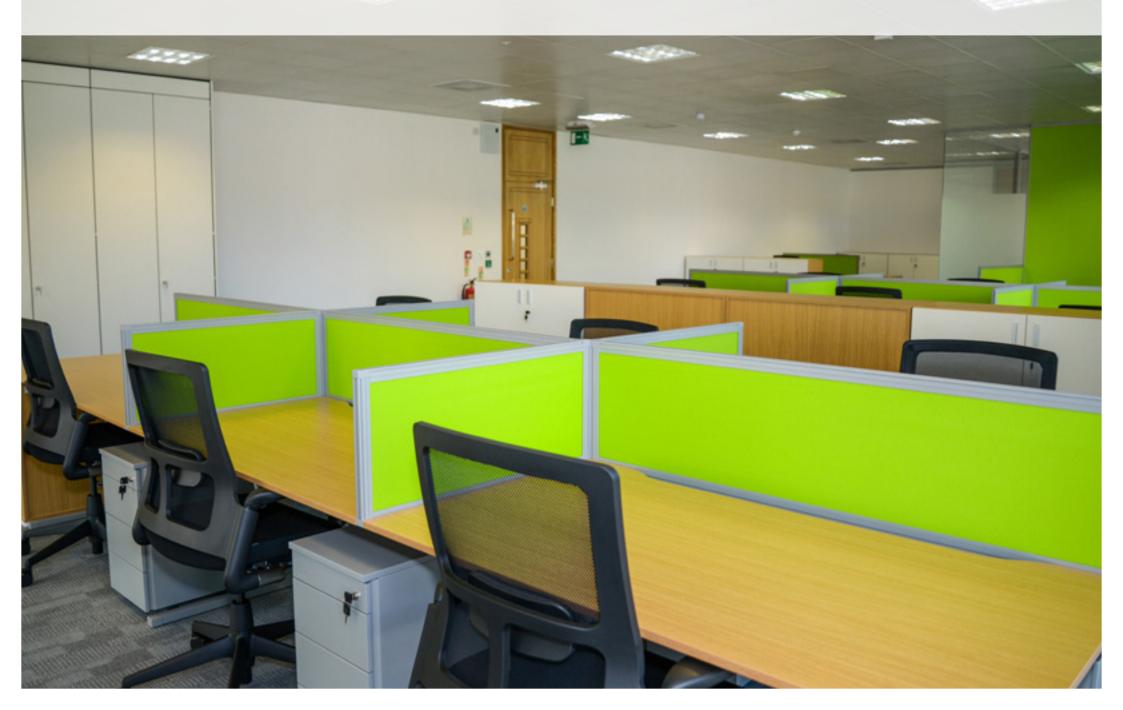

#### **Bilfinger** Maidenhead, Berkshire

Blue Fig were asked to advise Bilfinger on the relocation of their Maidenhead offices to their new location and undertook all the design works, consultation with the Local Authority, undertook the fit out, project management and provided the furniture for the new offices.