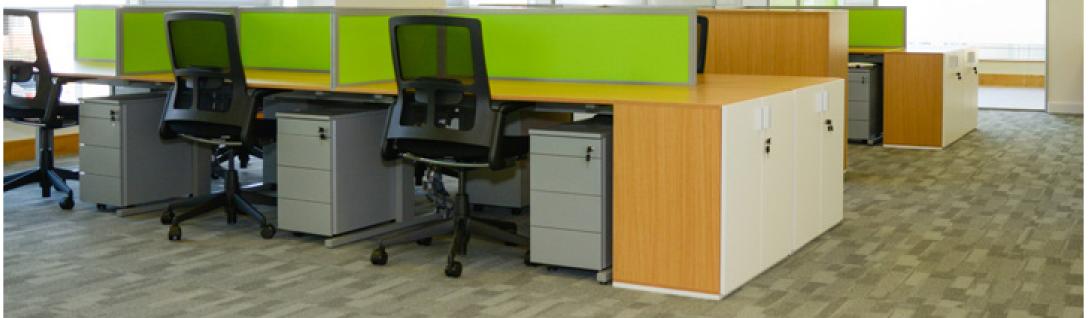

#### **Bilfinger** Maidenhead, Berkshire

Blue Fig were asked to advise Bilfinger on the relocation of their Maidenhead offices to their new location and undertook all the design works, consultation with the Local Authority, undertook the fit out, project management and provided the furniture for the new offices.