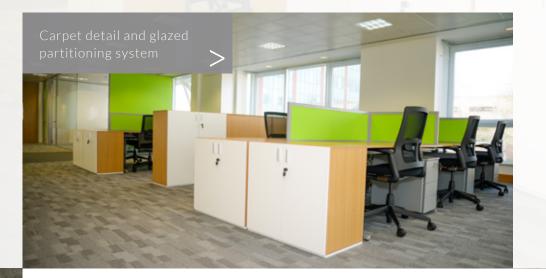

#### **Bilfinger Office fit out and design**

Blue Fig were approached by Bilfinger Real Estate Asset Management to assist in the design, fit out, project management and furniture supply for their new offices in Maidenhead.

The works lasted for 5 weeks and included new glazed partitions, new meeting and cellular office space, new break out area new desking seating and storage furniture.

New DDA compliant break out area

This is a photograph of the Boathouse in 1910 - completed photographs of our works will be published on our website