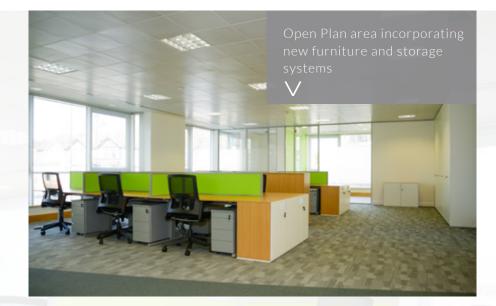

#### **Bilfinger Office fit out and design**

Blue Fig were approached by Bilfinger Real Estate Asset Management to assist in the design, fit out, project management and furniture supply for their new offices in Maidenhead.

The works lasted for 5 weeks and included new glazed partitions, new meeting and cellular office space, new break out area new desking seating and storage furniture.

New DDA compliant break out area

This is a photograph of the Boathouse in 1910 - completed photographs of our works will be published on our website