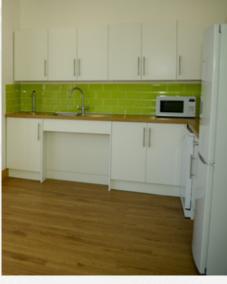

#### **Bilfinger Office fit out and design**

Blue Fig were approached by Bilfinger Real Estate Asset Management to assist in the design, fit out, project management and furniture supply for their new offices in Maidenhead.

The works lasted for 5 weeks and included new glazed partitions, new meeting and cellular office space, new break out area new desking seating and storage furniture.

New DDA compliant break out area

This is a photograph of the Boathouse in 1910 - completed photographs of our works will be published on our website