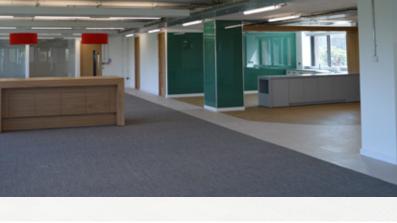

#### **Rio Tinto fit out and design**

Blue Fig were approached by mining company Rio Tinto's Exploration Division to assist with the design and fit out of their new offices at 1 Valpy in Reading town centre. The works took 5 weeks and included new frameless double glazed partitions, bespoke joinery items, mechanical amendments, new small power and Cat 6 data cabling and flooring. A new case study for this project will shortly be on our website. View of the open plan area with quiet rooms in the far end

Bespoke hot bench with feature lighting and view of the bespoke tea point with timber canopy

Tea point with back sprayed glass cladding to the walls and Tom Dixon light fitting