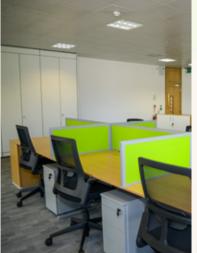

#### **Bilfinger Office fit out and design**

Blue Fig were approached by Bilfinger Real Estate Asset Management to assist in the design, fit out, project management and furniture supply for their new offices in Maidenhead.

The works lasted for 5 weeks and included new glazed partitions, new meeting and cellular office space, new break out area new desking seating and storage furniture.

New DDA compliant break out area

This is a photograph of the Boathouse in 1910 - completed photographs of our works will be published on our website