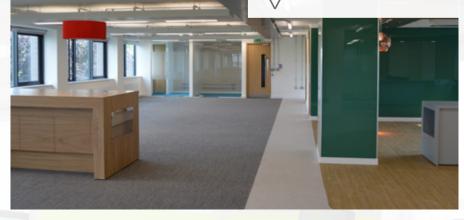

#### **Rio Tinto fit out and design**

Blue Fig were approached by mining company Rio Tinto's Exploration Division to assist with the design and fit out of their new offices at 1 Valpy in Reading town centre. The works took 5 weeks and included new frameless double glazed partitions, bespoke joinery items, mechanical amendments, new small power and Cat 6 data cabling and flooring. A new case study for this project will shortly be on our website. View of the open plan area with quiet rooms in the far end

Bespoke hot bench with feature lighting and view of the bespoke tea point with timber canopy

Tea point with back sprayed glass cladding to the walls and Tom Dixon light fitting