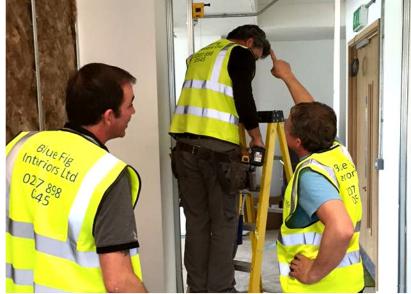

#### **Bilfinger Office fit out and design**

Blue Fig were approached by Bilfinger Real Estate Asset Management to assist in the design, fit out, project management and furniture supply for their new offices in Maidenhead.

The works lasted for 5 weeks and included new glazed partitions, new meeting and cellular office space, new break out area new desking seating and storage furniture.

New DDA compliant break out area

This is a photograph of the Boathouse in 1910 - completed photographs of our works will be published on our website