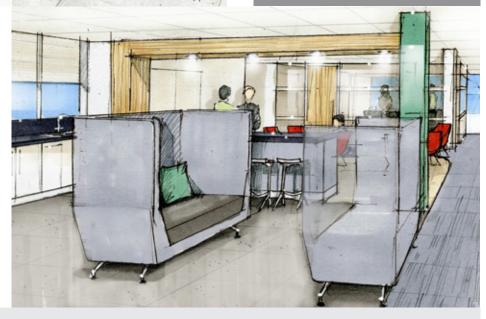

#### **Old school visualisation**

Sometimes we like to show off our prowess with hand drawn visuals **BLUE FIG** 

Visual created for the Break Out area for Rio Tinto at their new offices in Reading

Computer generated rendered visualisations are a common request from clients which we are happy to accommodate; sometimes however, we like to show off our artistic prowess with hand drawn and coloured visuals- 2 examples from recent project presentations can be seen here.